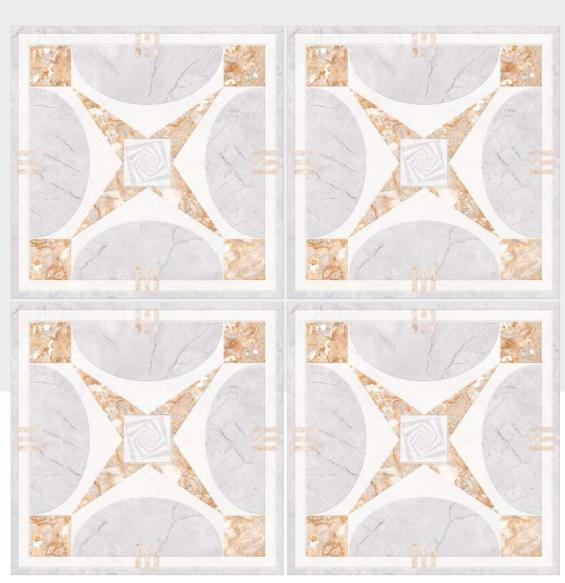

# GALICHO-1

Finish / Glossy Polished

## GALICHO-2

Finish / Glossy Polished

### GALICHO-3

Finish / Glossy Polished

### GALICHO-4

Finish / Glossy Polished