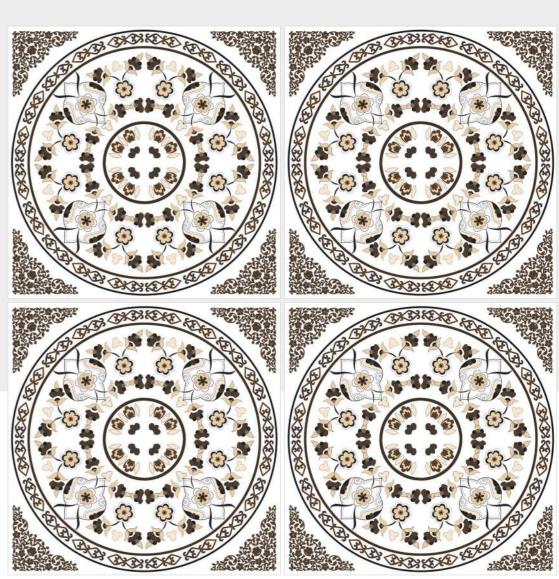

#### finish GLOSSY POLISHED | design GALICHA

Unearth the breathtaking precision of geometric symmetry in this collection, where each design showcases an unparalleled attention to detail.