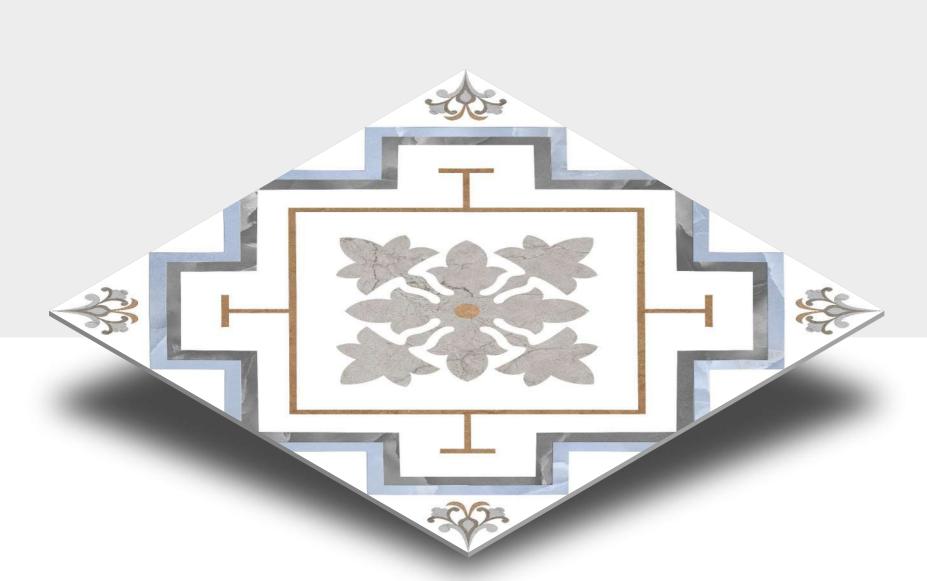

# GALICHO-1

Finish / Glossy Polished

## GALICHO-2

Finish / Glossy Polished

### GALICHO-3

Finish / Glossy Polished

### GALICHO-4

Finish / Glossy Polished

# GALICHO-5

Finish / Glossy Polished

— Design / Galicha —

#### GALICHO-6

Finish / Glossy Polished

— Design / Galicha —

-600X 600MM

THANK YOU CПАСИБО GRACIAS ありがとう GRAZIE 日子は日は DANKE DANKE MERCI